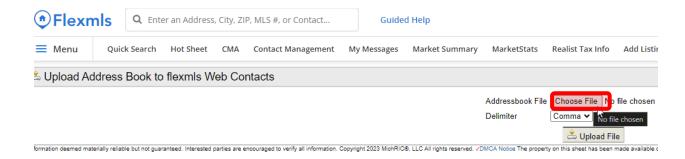

## **IMPORTING YOUR CONTACTS INTO FLEXMLS:**

1. Access **CONTACT MANAGEMENT** from the Flexmls menu. Select "**Advanced**" button from the top right corner.

- 2. Within the Advanced menu, click on Import Contacts.
- 3. Click on the "**Choose File**" button to find the CSV (spreadsheet) file with your exported contacts. Keep the delimiter as "Comma", then click on "**Upload File**".