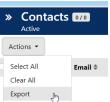

## **EXPORTING YOUR CONTACTS FROM MATRIX:**

1. Go to view your saved contacts and **SELECT ALL**, and then select **EXPORT** 

2. Matrix will download a CSV (spreadsheet) file to your computer with your contacts. **Please save this** file in an easy to locate space on your computer.