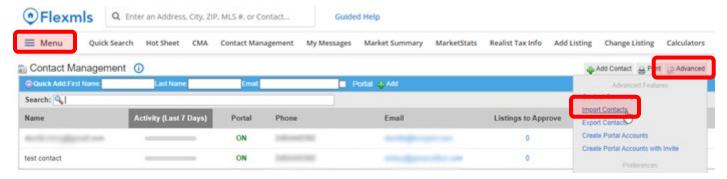

## **IMPORTING YOUR CONTACTS INTO FLEXMLS:**

1. Access **CONTACT MANAGEMENT** from the Flexmls menu. Select "**Advanced**" button from the top right corner.

- 2. Within the Advanced menu, click on Import Contacts.
- 3. Click on the "**Choose File**" button to find the CSV (spreadsheet) file with your exported contacts. Keep the delimiter as "Comma", then click on "**Upload File**".