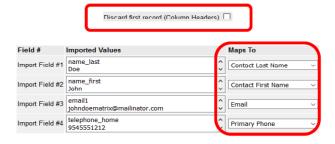

4. You will be prompted to map the contact information from the spreadsheet to the correct contact record fields within \*Ensure that the option "**Discard first record (Column Headers)**" is checked, and then use the settings below:

(this example assumes that there are phone numbers on the exported contact records. If you DID NOT add phone numbers to your Matrix contacts, Import Field #4 will not appear on your screen)